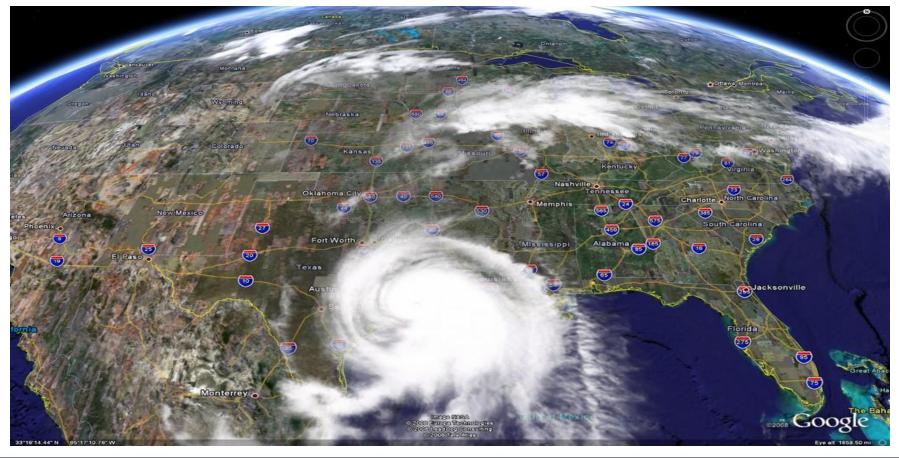

### Hurricane Harvey (Category 4)

#### The Alert Tuesday, August 22, 2017

- Tropical Storm Harvey makes its way to the Texas Coast
- NHC gives high chance of development over next 5 days to Hurricane status
- Marginal to slight risk of excessive rainfall for Thursday morning through Friday morning
- We were monitoring

#### Saturday, August 26, 2017 (EARLY)

- Hurricane Harvey made landfall Friday evening near Rockport.
- Affected Corpus (Coastal Bend) area
- Harvey is gradually weakening and continues to move slowly northwest early this morning
- Had Coffee with Friends (laughing about the storm nonsense)