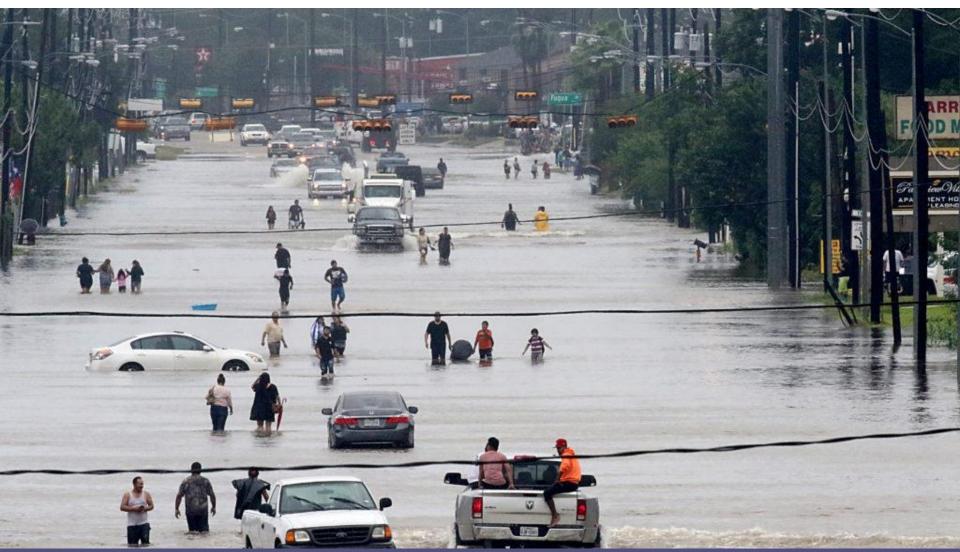

#### Sunday, August 27, 2017 (EARLY)

- Houston has a problem we are flooding everywhere
- Panic set in

Commit for Life.