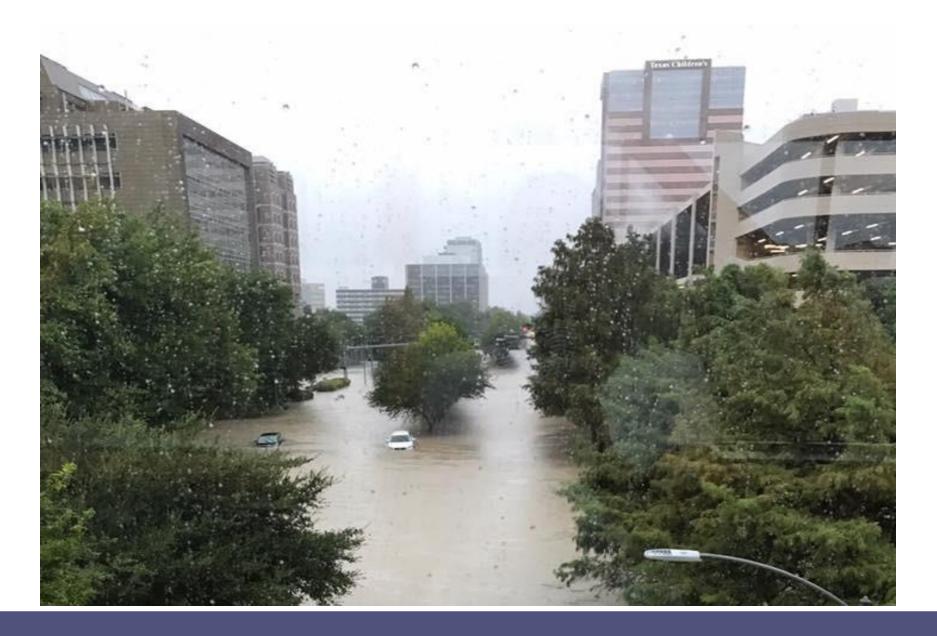

#### Sunday, August 27, 2017 (EARLY)

- Houston has a problem we are flooding everywhere
- Panic set in

Commit for Life.