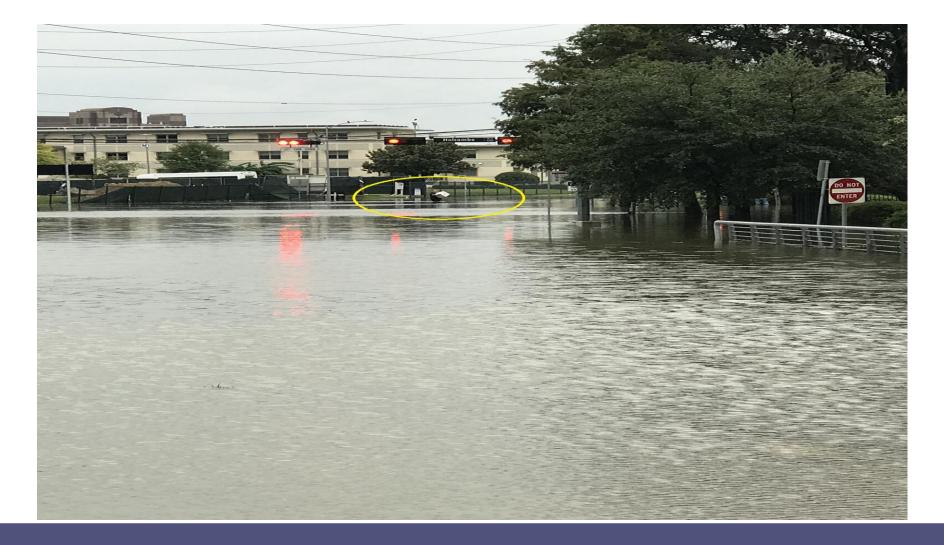

#### Sunday, August 27, 2017 (EARLY)

- Houston has a problem we are flooding everywhere
- Panic set in

Commit for Life.