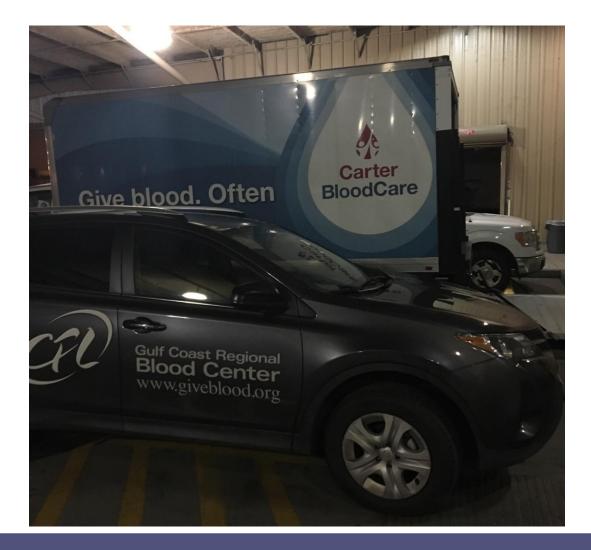

#### Carter was hub for shipments

### Thanks To

- Blood Centers that assisted us
- Employee assistance funds
  50 staff assisted
- Logistics and Coordination Carter Blood Care